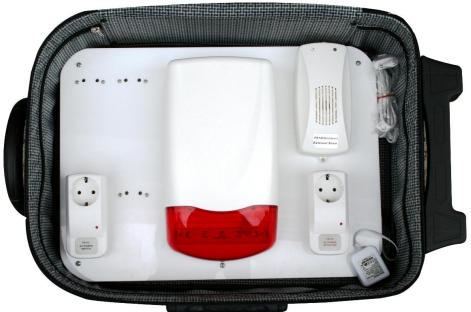

The FS240 Console, phone set, Sensor Demo kit

The FS290 Console, phone set, Sensor Demo kit

The siren, AC power switch and AC power detector Demo kit

The suitcase for package the a Console and a siren

The suitcase size L 50cm X W 35cm X H 16cm