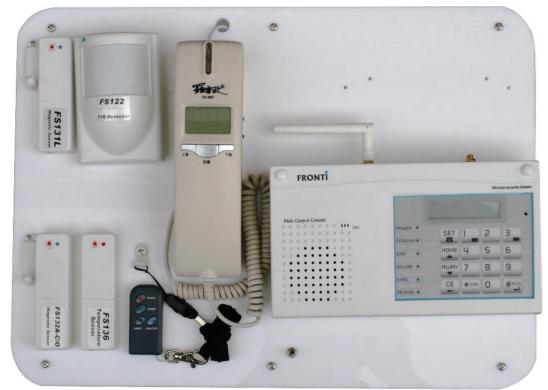

The FS240 Console, phone set, Sensor Demo kit

The FS290 Console, phone set, Sensor Demo kit

The siren, AC power switch and AC power detector Demo kit

The suitcase for package the a Console and a siren

The suitcase size L 50cm X W 35cm X H 16cm