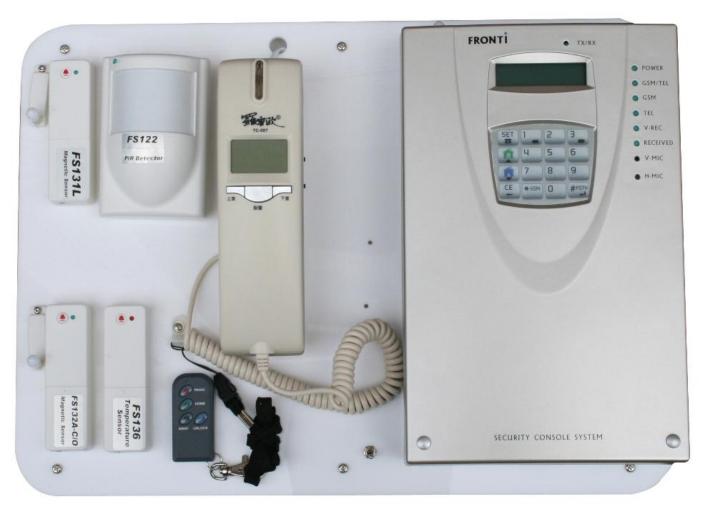

The FS240 Console, phone set, Sensor Demo kit

The FS290 Console, phone set, Sensor Demo kit

The siren, AC power switch and AC power detector Demo kit

The suitcase for package the a Console and a siren

The suitcase size L 50cm X W 35cm X H 16cm