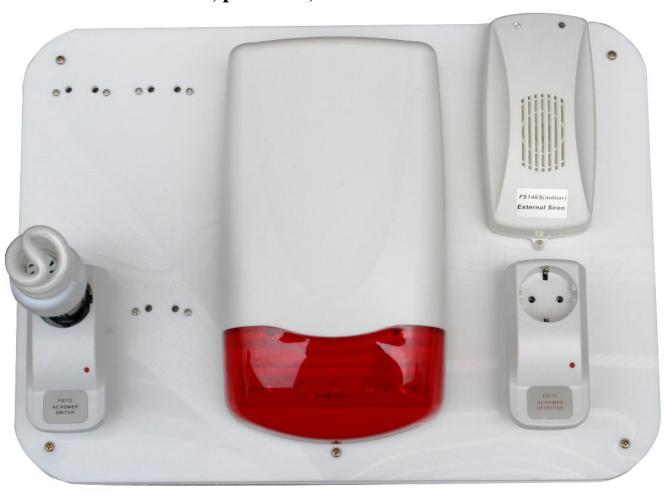

The FS240 Console, phone set, Sensor Demo kit

The FS290 Console, phone set, Sensor Demo kit

The siren, AC power switch and AC power detector Demo kit

The suitcase for package the a Console and a siren

The suitcase size L 50cm X W 35cm X H 16cm