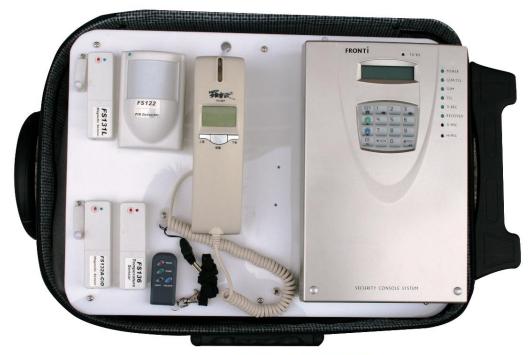

The FS240 Console, phone set, Sensor Demo kit

The FS290 Console, phone set, Sensor Demo kit

The siren, AC power switch and AC power detector Demo kit

The suitcase for package the a Console and a siren

The suitcase size L 50cm X W 35cm X H 16cm